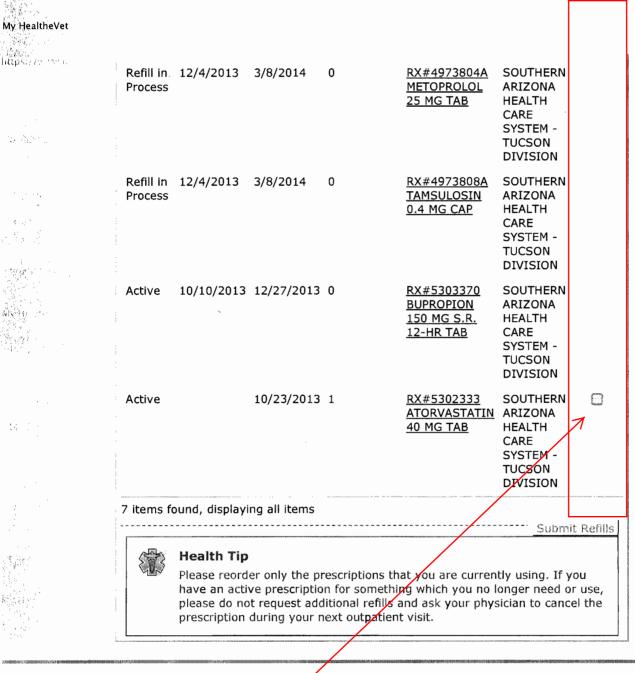

| My HealtheVet                                                                                                                                                                                                                                                                                                                              |                                                                                                                                                                                                                                                | [                        | select-box?      | 2p Zyman                     | 'I AFOR                                                     | VASZ                                                                                | el 4                   | Емр 1/2/11/14 3:20 АМ                        |
|--------------------------------------------------------------------------------------------------------------------------------------------------------------------------------------------------------------------------------------------------------------------------------------------------------------------------------------------|------------------------------------------------------------------------------------------------------------------------------------------------------------------------------------------------------------------------------------------------|--------------------------|------------------|------------------------------|-------------------------------------------------------------|-------------------------------------------------------------------------------------|------------------------|----------------------------------------------|
|                                                                                                                                                                                                                                                                                                                                            |                                                                                                                                                                                                                                                | F VETERANS .             | AFFAIRS          |                              |                                                             |                                                                                     |                        |                                              |
| VA Home                                                                                                                                                                                                                                                                                                                                    |                                                                                                                                                                                                                                                |                          |                  |                              |                                                             |                                                                                     |                        |                                              |
| VA Facility Locator   About MHV   RSS Feeds   Help   FAQs   Contact MHV   Search:   GO     HOME   PERSONAL INFORMATION   PHARMACY   RESEARCH HEALTH   GET CARE   TRACK HEALTH   MHV COMMUNITY   SECURE WESSAGING     RX REFILL   MEDICATIONS + SUPPLEMENTS   Image: Contact MHV   Secure Wessaging   Image: Contact MHV   Secure Wessaging |                                                                                                                                                                                                                                                |                          |                  |                              |                                                             |                                                                                     |                        |                                              |
|                                                                                                                                                                                                                                                                                                                                            | :                                                                                                                                                                                                                                              |                          | "select          |                              | n empty box to<br>he VA web site                            |                                                                                     | L                      |                                              |
| Rx Refill<br>Refill<br>Prescriptions                                                                                                                                                                                                                                                                                                       | MHV is unable t<br>maximum numt<br>midnight (CST) order to get his medicine.                                                                                                                                                                   |                          |                  |                              |                                                             |                                                                                     |                        | Member<br>Logout                             |
| Prescriptions<br>Mistory                                                                                                                                                                                                                                                                                                                   | If you are in urg                                                                                                                                                                                                                              |                          |                  |                              |                                                             |                                                                                     |                        | ANTHONY                                      |
| Meds, OTC,<br>Herbals, &<br>Supplements (Active Prescriptions of ANTHONY OCONNELL)                                                                                                                                                                                                                                                         |                                                                                                                                                                                                                                                |                          |                  |                              |                                                             |                                                                                     |                        | Logout                                       |
| Last updated [02/11/2014 at 0420]   Help V   Printer Friendly                                                                                                                                                                                                                                                                              |                                                                                                                                                                                                                                                |                          |                  |                              |                                                             |                                                                                     |                        |                                              |
| PX RESEL                                                                                                                                                                                                                                                                                                                                   | If you requested a VA Rx Refill, before you go to the next page of your list of <b>At Risk?</b><br>medications, you must select the <b>SUBMIT</b> button at the bottom of the page. If you fail to do this your Rx Refill will not go through. |                          |                  |                              |                                                             |                                                                                     |                        |                                              |
| Roches Hannes<br>Roches                                                                                                                                                                                                                                                                                                                    | 7 items found, displaying all items                                                                                                                                                                                                            |                          |                  |                              |                                                             |                                                                                     |                        | steps you<br>should take<br>to improve       |
|                                                                                                                                                                                                                                                                                                                                            | Refill<br>Status                                                                                                                                                                                                                               | Refill<br>Submit<br>Date | Fill<br>Date     | Refills<br><b>Remai</b> ning | Prescription                                                | Facility                                                                            | Select<br>to<br>Refill | your<br>security<br><u>while using</u><br>My |
|                                                                                                                                                                                                                                                                                                                                            | Refill in<br>Process                                                                                                                                                                                                                           | 1/7/2014                 | 3/24/2014        | 0                            | <u>RX#2157050</u><br>WARFARIN NA<br>1MG TAB                 | NORTHERN<br>ARIZONA<br>HEALTH<br>CARE<br>SYSTEM -<br>PRESCOTT                       |                        | <u>Health<b>e</b>Vet</u> .                   |
|                                                                                                                                                                                                                                                                                                                                            | Refill in<br>Process                                                                                                                                                                                                                           | 12/4/2013                | 3/8/2014         | 0                            | <u>RX#4973800A</u><br><u>DIGOXIN 0.25</u><br><u>MG TAB</u>  | DIVISION<br>SOUTHERN<br>ARIZONA<br>HEALTH<br>CARE<br>SYSTEM -<br>TUCSON<br>DIVISION |                        |                                              |
|                                                                                                                                                                                                                                                                                                                                            | Refill in<br>Process                                                                                                                                                                                                                           | 12/4/2013                | 3/8/2014         | 0                            | <u>RX#4973802A</u><br><u>FINASTERIDE 5</u><br><u>MG TAB</u> | SOUTHERN<br>ARIZONA<br>HEALTH<br>CARE<br>SYSTEM -<br>TUCSON<br>DIVISION             |                        |                                              |
| https://www.myhealth.v                                                                                                                                                                                                                                                                                                                     | a.gov/mhv-p                                                                                                                                                                                                                                    | ortal-web/mhv.           | portal?_nfpb=tri | ue&_pageLabel=re             | fillPrescriptions                                           |                                                                                     |                        | Page 1 of 2                                  |

Privacy & Security | Terms & Conditions | Accessibility | Site Map The White House / USA.gov | USA Freedom Corps | CARES | Defense Link

It is necessary for an empty box like this to appear under "select to refill" on the VA web site https:// www.myhealth.va.gov before a veteran can select it in order to get his medicine.

The empty boxes do not appear for me as of February 20, 2014, so I can't get my medicine

3 A 11 1

30